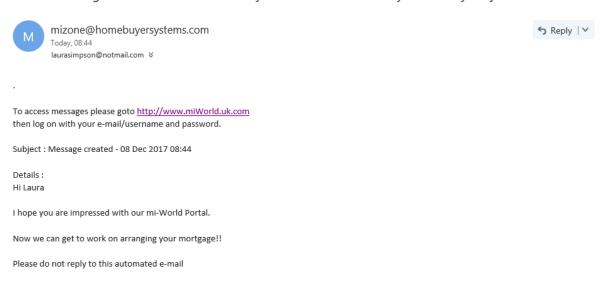

#### **Receiving Messages and Documents**

Every time you receive a communication to your mi-World you will receive an e-mail message letting you know you have one:

A new 'Message' item has been added to your miWorld account by Home Buyer Systems Ltd

 All you need to do is click the link to log in to your mi-World Portal. Once you are in you will see you have a new Message

Then click on it to see the Message i.e the date and time under "Message Sent"

You can then read your message

Now we can get to work on arranging your mortgage!!

Attachments

None