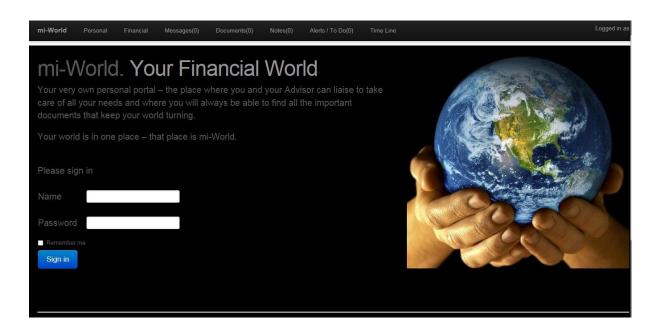

## mi-World User Guide

In an age where customer experience and data security is key mi-World provides the perfect answer to both.

mi-World gives you your very own Portal to give you the ultimate customer experience.

#### What does mi-World Give You?

Essentially it gives you a comprehensive way to communicate with the person or company who are helping and advising you. It gives you and them the ability to:

- Send and receive messages
- Send and receive documents
- Provides you with a quick and easy way to check progress
- A "Timeline" that gives you an audit trail of all communications