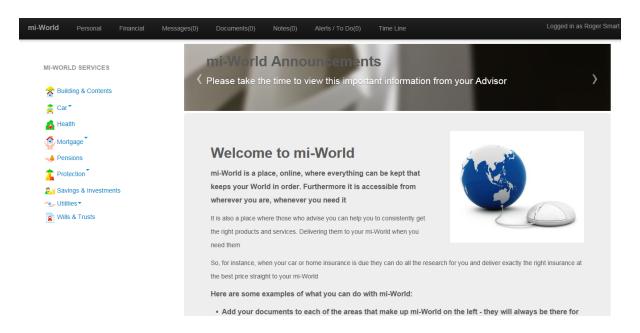

Then you are good to go and in your mi-World Portal.

#### You can now:

- Receive messages
- Receive documents
- Send messages
- Send documents
- Add your own documents and use the system as a "secure online filing cabinet"