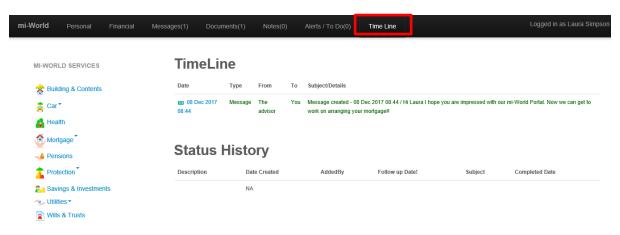

## **Timeline**

From time to time you may wish to track what is going on with what you are being advised or helped on. To do this click "Timeline" in the Navigation Bar and you will see all your communications set out in date and time order allowing you to easily get up to speed.