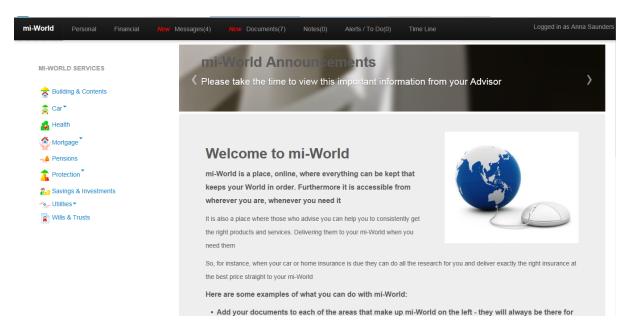

Then you are good to go and in your mi-World Portal.

#### You can now:

- Receive messages
- Receive documents
- Send messages
- Send documents
- Add your own documents and use the system as a "secure online filing cabinet"