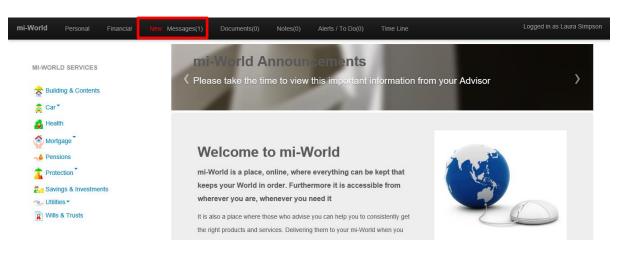

 All you need to do is click the link to log in to your mi-World Portal. Once you are in you will see you have a new Message

Then click on it to see the Message i.e the date and time under "Message Sent"

You can then read your message

Now we can get to work on arranging your mortgage!!

Attachments

None