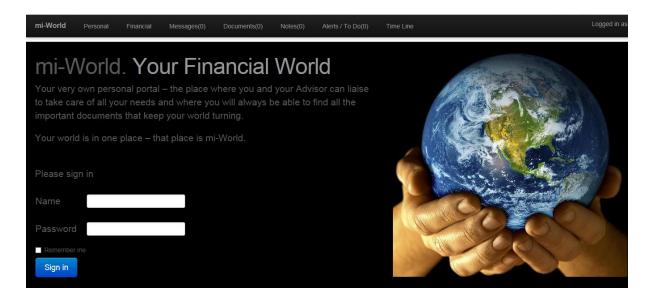

- When you click the link you will be taken to the login page for your mi-World account
- All you need to do is type in your e-mail address (as confirmed in the e-mail) and use the
  password you have been given in the e-mail, then click "Sign in" you may want to save this
  to your "Favourites" to save time in future

Then you are good to go and in your mi-World Portal.