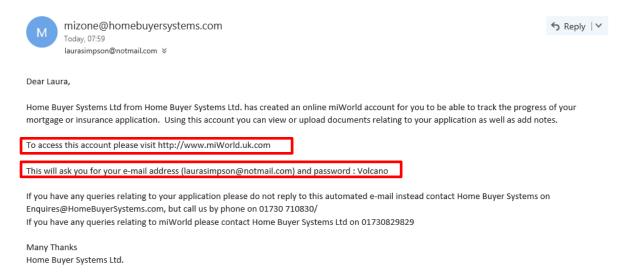

## **Getting You Started**

Firstly, you will receive an e-mail like the one below. Simply click the link to go to mi-World, after making a note of the password

Home Buyer Systems Ltd has created you a miWorld account

- When you click the link you will be taken to the login page for your mi-World account
- All you need to do is type in your e-mail address (as confirmed in the e-mail) and use the
  password you have been given in the e-mail, then click "Sign in" you may want to save this
  to your "Favourites" to save time in future