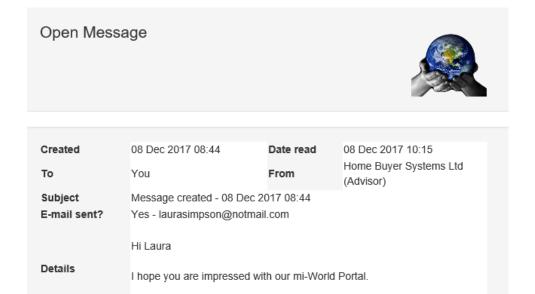

 All you need to do is click the link to log in to your mi-World Portal. Once you are in you will see you have a new Message

Then click on it to see the Message i.e the date and time under "Message Sent"

You can then read your message

Now we can get to work on arranging your mortgage!!

Attachments

None