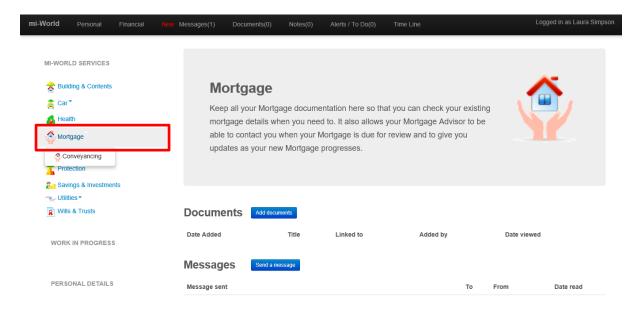

#### 2. Specific Topic

 To send messages or documents on a specific topic, for example Mortgage, click on it on the menu on the left hand side

 Then click either the Document or Message and you will see it is exactly the same as above