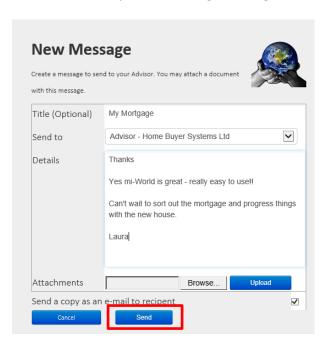

This will open the message sending screen

- All you need to do is type your message and click "Send"
- Should you wish to add a document to the Message you can do so by using "Browse" to find it on your device and then click "Upload"