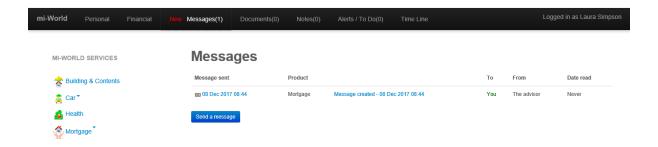

 All you need to do is click the link to log in to your mi-World Portal. Once you are in you will see you have a new Message

Then click on it to see the Message i.e the date and time under "Message Sent"

You can then read your message

Now we can get to work on arranging your mortgage!!

Attachments

None