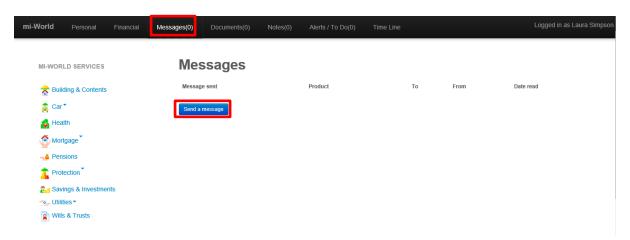

#### 1. General Messages

To send a General Message (i.e one that is not specifically about a specific topic) message:

• Click on Message on the top Navigation Bar

• Then click the blue "Send a Message" button